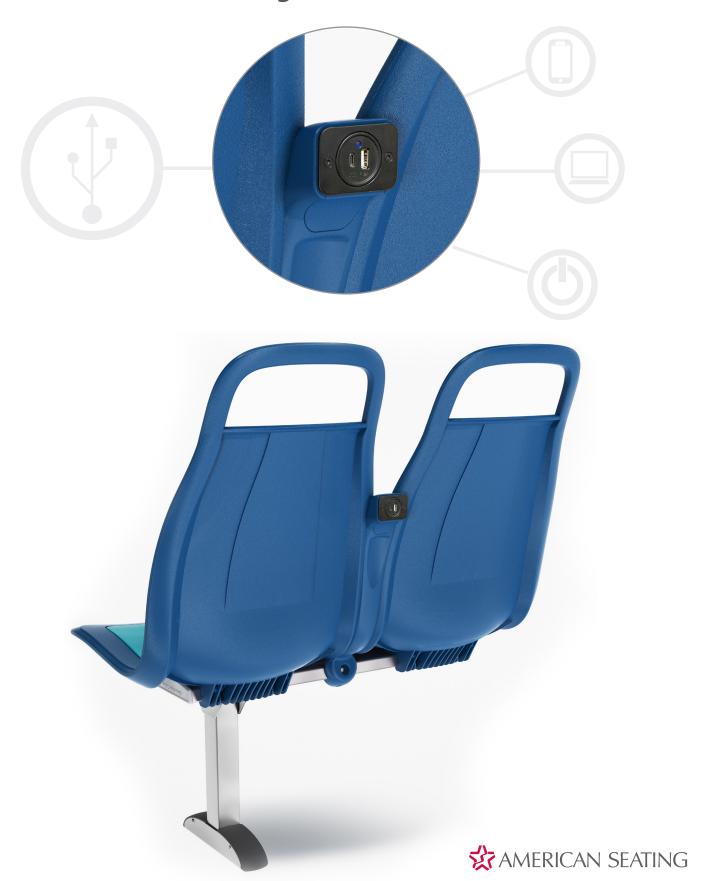

## **USB** Power

One integrated USB port power outlet can be provided for each sitting of an *INSIGHT, INSIGHT-PRIME*<sup>\*</sup> or *INSIGHT-PRIME*<sup>\*</sup> seating layout. Applicable to various seat model types, including Transverse Front and Rear mounts as shown. Longitudinal, Flip-up (excluding narrow fold), Rear Cross and Barrier applications are also available dependent on the bus layout. Low voltage DC power capable of charging most mobile devices including phones or tablets. This fail-safe, advanced technology USB will shut down in the event of an electrical short circuit and restart automatically once the short is cleared.

## **Specifications**

- 5-Volt / 21-Watt Power Output per Module
- One USB-A port and one USB-C Port
- Power "On" Blue LED Indicator Light
- Up to 2.5-Amp Output per Port
- 12/24-Volt DC Power Input
- Reverse Polarity Protected
- FCC Part-15B and SAE J1113-11 Compliant
- IP24 Rating for Water Spray Intrusion
- Weatherproof wiring