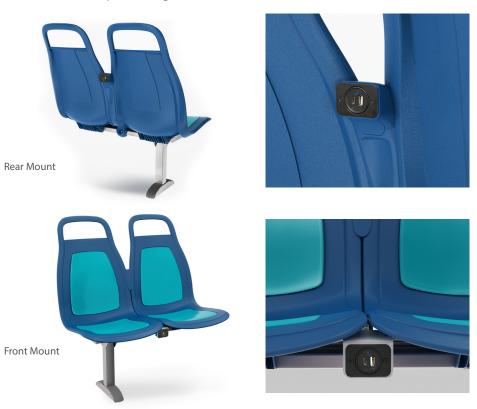

## **USB** Power

One integrated USB port power outlet can be provided for each sitting of an *INSIGHT, INSIGHT-PRIME*<sup>\*</sup> or *INSIGHT-PRIME*<sup>\*</sup> seating layout. Applicable to various seat model types, including Transverse Front and Rear mounts as shown. Longitudinal, Flip-up (excluding narrow fold), Rear Cross and Barrier applications are also available dependent on the bus layout. Low voltage DC power capable of charging most mobile devices including phones or tablets. This fail-safe, advanced technology USB will shut down in the event of an electrical short circuit and restart automatically once the short is cleared.